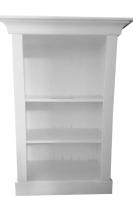

Small Bookcase 1110H x 740W x 370D

R1,595.00

Paned Glass Display Bookcase 1400H x 1140W x 370D

R3,995.00 Clear Glass @ R3,795.00

Medium Bookcase 1390H x 740W x 370D

R1,995.00

Display Cabinet 1900H x 560W x 560D (Top 700W x 700D) R6,895.00