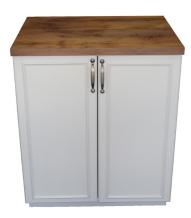

Milities

Our Utilities range provides ample and stylish storage for the mundane but necessary parts of everyday life. Our broom cupboard and sink cabinet provides storage for all those items needed to keep your home gleaming. Our Multipurpose Cupboard can be used for just about anything; linen, groceries or toys; it also makes for a very nice free standing wardrobe.

Broom Cupboard 2080H x 800W x 600D

Double Sink Unit 912H x 1320W x 600D

R6,295.00

R7,295.00 Single Sink Unit @ R6,295.00

Multipurpose Cupboard 1900H x 1100W x 654D

R6,895.00

maidstone.co.za

Maidstone