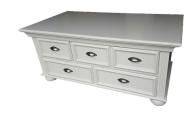

Chest of Four Drawers 1190H x 740W x 490D

R3,495.00 with feet @ R3,695.00

 Chest of Six Drawers

 1350H x 740W x 490D

R4,195.00 with feet @ R4,495.00

Side-By-Side Chest of Drawers

940H x 1340W x 490D

R4,795.00 R5,295.00