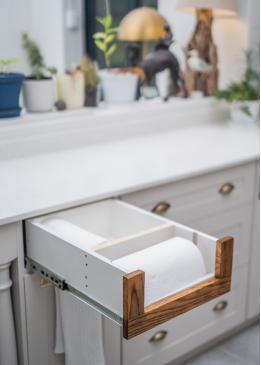

These units are sleek and perfect if space is an issue. We have four standard options, but customization options are available. Our four drawer provides ample storage space for cutlery, spices, linen and cutting boards. Our basket drawer is great for keeping your veggies fresh. Our Bin Unit allows easy access to throwing your garbage away or our Chopping Bin to making meal prep just that much easier!

 Four Drawer

 912H x 450W x 600D

R3,795.00

**Bin** 912H x 450W x 600D

Basket 912H x 450W x 600D

R3,795.00

**Chopping Bin** 912H x 450W x 600D

R4,895.00