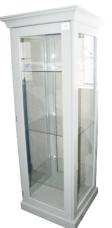

Small Bookcase 1110H x 740W x 370D

R1,595.00

Paned Glass Display Bookcase 1400H x 1140W x 370D

R3,995.00 Clear Glass @ R3,795.00

Medium Bookcase 1390H x 740W x 370D

R1,995.00

Display Cabinet 1900H x 560W x 560D (Top 700W x 700D) R6,895.00

maidstone.co.za

Large Bookcase 1400H x 1140W x 370D

R3,25.00

Display Cabinet with feet 2100H x 560W x 560D (Top 700W x 700D) R7,395.00