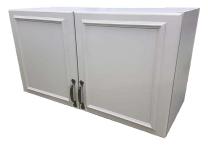

**Two Door Two Drawer** 912H x 800W x 600D

R3,995.00

maidstone.co.za

Maidstone KITCHENS

Our Top Cabinets provide over head storage for your glasses, plates and anything you'd like to be at an arm's reach.

Large Top Glass Cabinet 800H x 800W x 350D R3,195.00

Cottage Pane @ R3,495.00

Large Top Solid Cabinet 800H × 800W × 350D

R2,695.00

Medium Top Solid Cabinet 500H x 800W x 350D R1,995.00

**Medium Top Glass Cabinet** 500H x 800W x 350D

R2,995.00

maidstone.co.za

Maidstone KITCHENS