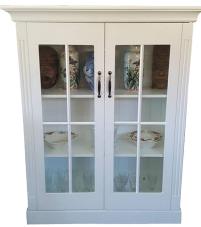

Small Bookcase 1110H x 740W x 370D

R1,595.00

Paned Glass Display Bookcase 1400H x 1140W x 370D

R3,995.00 Clear Glass @ R3,795.00

Medium Bookcase 1390H x 740W x 370D

R1,995.00

Display Cabinet 1900H x 560W x 560D (Top 700W x 700D) R6,895.00