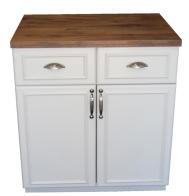

Milities

Our Utilities range provides ample and stylish storage for the mundane but necessary parts of everyday life. Our broom cupboard and sink cabinet provides storage for all those items needed to keep your home gleaming. Our Multipurpose Cupboard can be used for just about anything; linen, groceries or toys; it also makes for a very nice free standing wardrobe.

Broom Cupboard 2080H x 800W x 600D

Double Sink Unit 912H x 1320W x 600D

R6,295.00

R7,295.00 Single Sink Unit @ R6,295.00

Multipurpose Cupboard 1900H x 1100W x 654D

R6,895.00

maidstone.co.za

Maidstone