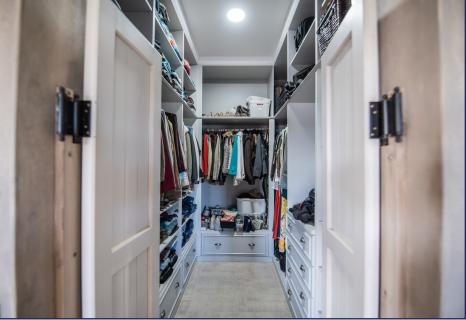

maidstone.co.za

Wardrobe RANGE

Our Multipurpose Cupboard mentioned under the Utilities range is a fantastic free standing Wardrobe, the inside of which can be configured to meet your requirements. Solid doors, mirrored or blackboard are all options available. We also offer a wide range of built-in wardrobes to choose from. Configure them to your needs or inquire about our custom options!

maidstone.co.za

Wardrobe RANGE

Our built-in wardrobes are a sophisticated approached to adding storage into your home. Our Jewelry unit and Mirror insert is the perfect accompaniment to your storage solution.