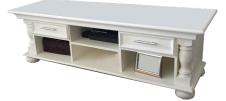

R22,995.00

Chesterfield Arm Chair Tan Leather

R15,995.00

Chesterfield Ottoman Tan Leather

R5,495.00

wparry.maidstone@gmail.com maidstone.co.za **(D)** 082 800 0674

**STANDARD** COLORS:

We have taken these practical items and made them into stylish pieces with plenty of storage. With a wide color palette to choose from, these pieces will blend in perfectly with your decor and create a styling space to retire to at the end of the day.

R3,495.00

**Single Plasma Stand** 565H x 1140W x 530D

Half - Double Plasma Stand 565H × 1660W × 530D R4,895.00

 Full - Double Plasma Stand

 870H x 1660W x 530D

Solid Top Bar Counter Made to order

Server with three Drawers Made to order R4,395.00

Coffee Table with Drawers 565H x 1315W x 720D

#### R5,995.00

© 082 800 0674 ∞ wparry.maidstone@gmail.com

n maidstone.co.za

Display

All those items you treasure so dearly, why not put them out for the world to see? Our display range affords you that opportunity whilst still keeping a homely look.