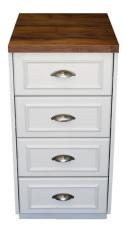

These units are sleek and perfect if space is an issue. We have four standard options, but customization options are available. Our four drawer provides ample storage space for cutlery, spices, linen and cutting boards. Our basket drawer is great for keeping your veggies fresh. Our Bin Unit allows easy access to throwing your garbage away or our Chopping Bin to making meal prep just that much easier!

 Four Drawer

 912H x 450W x 600D

R3,795.00

**Bin** 912H x 450W x 600D

Basket 912H x 450W x 600D

R3,795.00

**Chopping Bin** 912H x 450W x 600D

R4,895.00