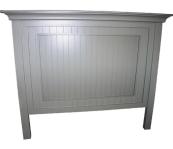

R2,995.00

© 082 800 0674 ⊠wparry.maidstone@gmail.com

maidstone.co.za

Our Slumber range, consisting of beside cabinets and headboards, will turn your sleeping abode into a sleeping paradise.

Single Tongue & Groove Headboard 1355H × 1100W × 140D R1.495.00

rd Single Framed Headboard 1355H x 1100W x 140D

DD **R1,495.00** 

Queen Tongue & Groove Headboard 1520H x 1520W x 140D R2,895.00

Queen Framed Headboard 1520H × 1520W × 140D R2,895.00

Standard Bedside Cabinet 730H x 640W x 490D