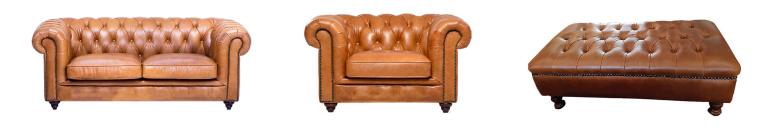

Chesterfield

Bringing a timeless and elegant feel to your home or office, our Genuine Leather Chesterfield is made using high quality leather.

Chesterfield Three Seater Couch Tan Leather

R27,995.00

Chesterfield Two Seater Couch Tan Leather

R22,995.00

Chesterfield Arm Chair Tan Leather

R15,995.00

Chesterfield Ottoman Tan Leather

R5,495.00

wparry.maidstone@gmail.com maidstone.co.za **(D)** 082 800 0674

**STANDARD** COLORS:

We have taken these practical items and made them into stylish pieces with plenty of storage. With a wide color palette to choose from, these pieces will blend in perfectly with your decor and create a styling space to retire to at the end of the day.