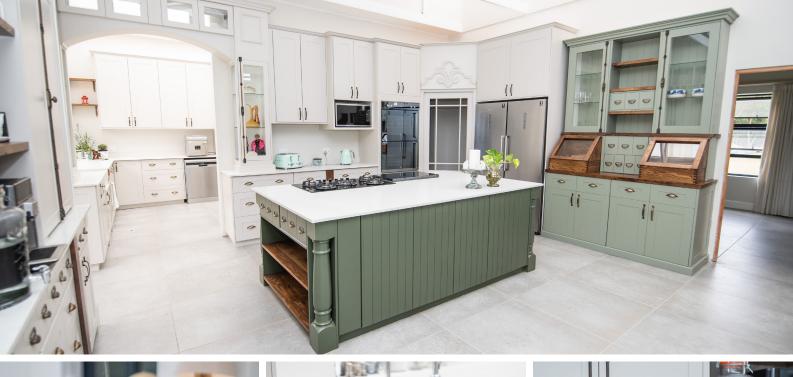

Center Piece RANGE

Although we have three standard pieces in this range, our Center Piece Range is created by using a combination of our standard kitchen units thus enabling you to create a center island or dresser that is perfect for you.

Welsh Dresser 2200H x 1000W x 600D

9 **R9,595.00** 

R16,995.00

Large Center Island 912H x 1460W x 1060D

Medium Center Island 912H × 1060W 855D

R10,995.00

maidstone.co.za

Maidstone