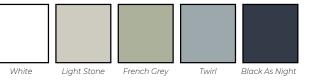

# -1 0 ( 1

**STANDARD** COLORS:

Add-ong RANGE

Our corner cabinet, though part of our standard range, is a fantastic storage option for those difficult corners. We also offer additional decorative pieces to give your kitchen design some pizzazz. While not part of our standard range, plate and spice racks are another fantastic option.