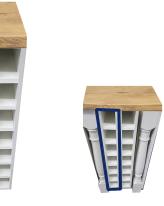

# -1 0 ( 1

**STANDARD** COLORS:

Add-ong RANGE

Our corner cabinet, though part of our standard range, is a fantastic storage option for those difficult corners. We also offer additional decorative pieces to give your kitchen design some pizzazz. While not part of our standard range, plate and spice racks are another fantastic option.

Corner Carousel Cabinet 912H x 870W x 870D R5,795.00 Top Cabinet option @ R3,995.00

Base Cabinet Single Wine Rack 912H x 120W x 600D R1,495.00

R1,495.00

Top Cabinet Single Wine Rack 500H x 120W x 600D

R795.00