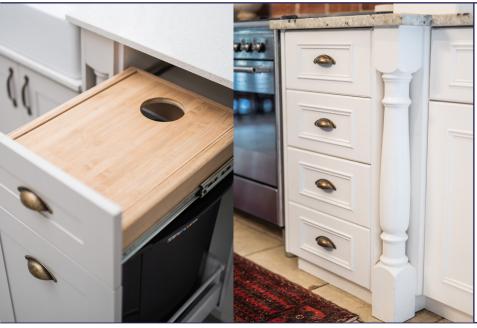

These units are sleek and perfect if space is an issue. We have four standard options, but customization options are available. Our four drawer provides ample storage space for cutlery, spices, linen and cutting boards. Our basket drawer is great for keeping your veggies fresh. Our Bin Unit allows easy access to throwing your garbage away or our Chopping Bin to making meal prep just that much easier!

maidstone.co.za

Maidstone

800mm Storage RANGE

The 800mm Units allows for ample storage for all your pots, small appliances, dishes and so much more! These units are also customizable in order to meet the required purpose.