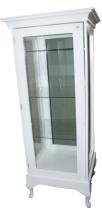

Small Bookcase 1110H x 740W x 370D

R1,595.00

Paned Glass Display Bookcase 1400H x 1140W x 370D

R3,995.00 Clear Glass @ R3,795.00

Medium Bookcase 1390H x 740W x 370D

R1,995.00

Display Cabinet 1900H x 560W x 560D (Top 700W x 700D) R6,895.00

maidstone.co.za

Large Bookcase 1400H x 1140W x 370D

R3,25.00

Display Cabinet with feet 2100H x 560W x 560D (Top 700W x 700D) R7,395.00