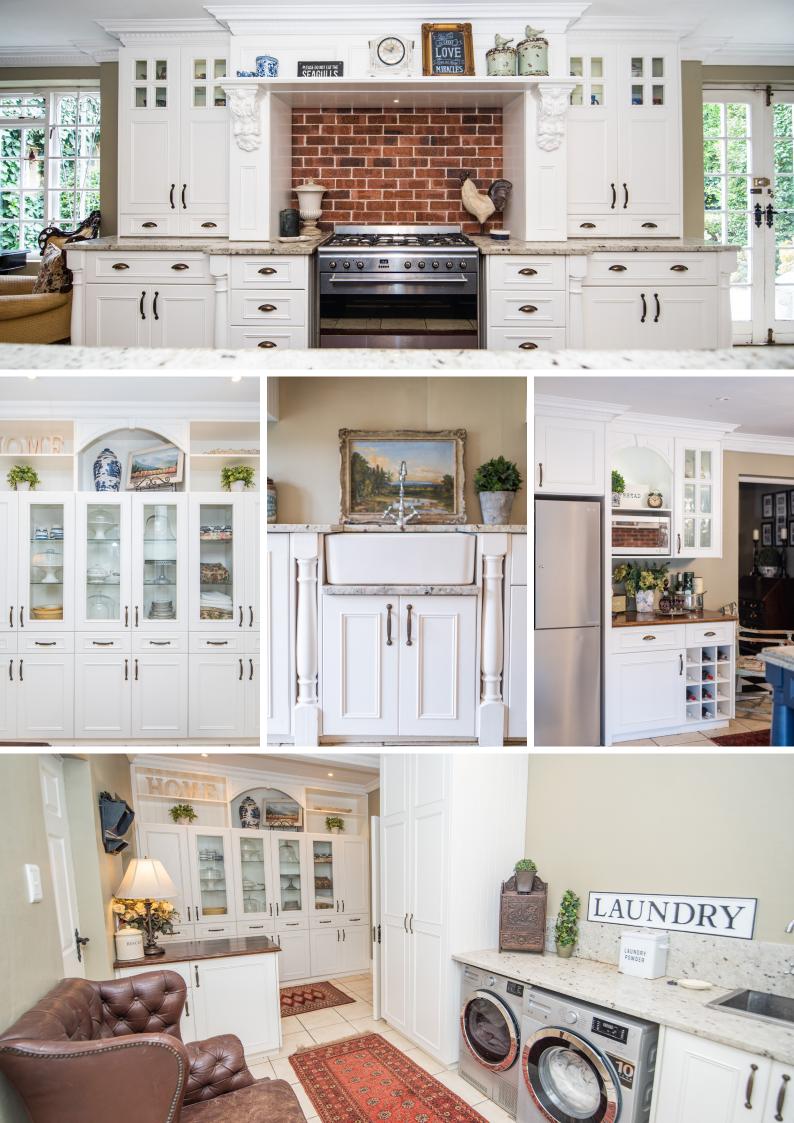

Center Piece RANGE

Although we have three standard pieces in this range, our Center Piece Range is created by using a combination of our standard kitchen units thus enabling you to create a center island or dresser that is perfect for you.

Milities

Our Utilities range provides ample and stylish storage for the mundane but necessary parts of everyday life. Our broom cupboard and sink cabinet provides storage for all those items needed to keep your home gleaming. Our Multipurpose Cupboard can be used for just about anything; linen, groceries or toys; it also makes for a very nice free standing wardrobe.