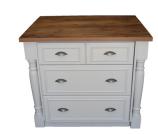

Chest of Four Drawers 1190H x 740W x 490D

R3,495.00 with feet @ R3,695.00

 Chest of Six Drawers

 1350H x 740W x 490D

R4,195.00 with feet @ R4,495.00

Side-By-Side Chest of Drawers

940H x 1340W x 490D

R4,795.00 R5,295.00