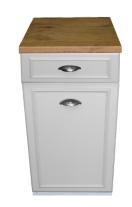

Milities

Our Utilities range provides ample and stylish storage for the mundane but necessary parts of everyday life. Our broom cupboard and sink cabinet provides storage for all those items needed to keep your home gleaming. Our Multipurpose Cupboard can be used for just about anything; linen, groceries or toys; it also makes for a very nice free standing wardrobe.

Broom Cupboard 2080H x 800W x 600D

Double Sink Unit 912H x 1320W x 600D

R6,295.00

R7,295.00 Single Sink Unit @ R6,295.00

Multipurpose Cupboard 1900H x 1100W x 654D

R6,895.00

maidstone.co.za

Maidstone