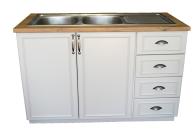

Center Piece RANGE

Although we have three standard pieces in this range, our Center Piece Range is created by using a combination of our standard kitchen units thus enabling you to create a center island or dresser that is perfect for you.

Welsh Dresser 2200H x 1000W x 600D

9 **R9,595.00** 

R16,995.00

Large Center Island 912H x 1460W x 1060D

Medium Center Island 912H × 1060W 855D

R10,995.00

maidstone.co.za

Maidstone