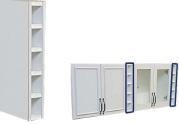

maidstone.co.za

Wardrobe RANGE

Our Multipurpose Cupboard mentioned under the Utilities range is a fantastic free standing Wardrobe, the inside of which can be configured to meet your requirements. Solid doors, mirrored or blackboard are all options available. We also offer a wide range of built-in wardrobes to choose from. Configure them to your needs or inquire about our custom options!

maidstone.co.za

Wardrobe RANGE

Our built-in wardrobes are a sophisticated approached to adding storage into your home. Our Jewelry unit and Mirror insert is the perfect accompaniment to your storage solution.