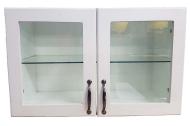

**Two Door Two Drawer** 912H x 800W x 600D

R3,995.00

maidstone.co.za

Maidstone KITCHENS

Our Top Cabinets provide over head storage for your glasses, plates and anything you'd like to be at an arm's reach.

Large Top Glass Cabinet 800H x 800W x 350D R3,195.00

Cottage Pane @ R3,495.00

Large Top Solid Cabinet 800H × 800W × 350D

R2,695.00

Medium Top Solid Cabinet 500H x 800W x 350D R1,995.00

**Medium Top Glass Cabinet** 500H x 800W x 350D

R2,995.00

maidstone.co.za

Maidstone KITCHENS