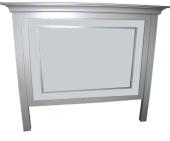

R2,995.00

© 082 800 0674 ⊠wparry.maidstone@gmail.com

maidstone.co.za

Our Slumber range, consisting of beside cabinets and headboards, will turn your sleeping abode into a sleeping paradise.

Single Tongue & Groove Headboard 1355H × 1100W × 140D R1.495.00

rd Single Framed Headboard 1355H x 1100W x 140D

DD **R1,495.00** 

Queen Tongue & Groove Headboard 1520H x 1520W x 140D R2,895.00

Queen Framed Headboard 1520H × 1520W × 140D R2,895.00

Standard Bedside Cabinet 730H x 640W x 490D