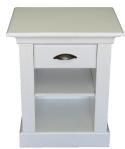

rd Single Framed Headboard 1355H x 1100W x 140D

DD **R1,495.00** 

Queen Tongue & Groove Headboard 1520H x 1520W x 140D R2,895.00

Queen Framed Headboard 1520H × 1520W × 140D R2,895.00

Standard Bedside Cabinet 730H x 640W x 490D

Standard Bedside Cabinet /w feet 730H x 640W x 490D R2,495.00

Standard Bedside Cabinet /w door 730H x 640W x 490D

R2,495.00

Narrow Bedside Cabinet 730H x 500W x 480D

> R1,795.00 with feet @ R2,195.00 with door @ R2,195.00