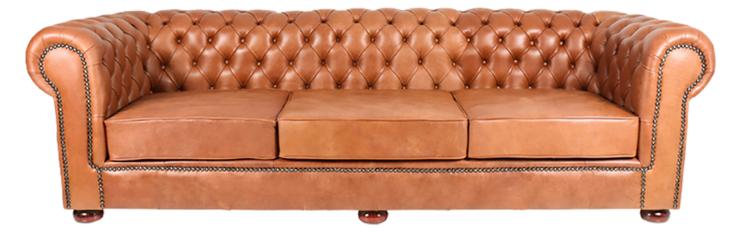

Chesterfield

Bringing a timeless and elegant feel to your home or office, our Genuine Leather Chesterfield is made using high quality leather.

Chesterfield Three Seater Couch Tan Leather

R27,995.00

Chesterfield Two Seater Couch Tan Leather

R22,995.00

Chesterfield Arm Chair Tan Leather

R15,995.00

Chesterfield Ottoman Tan Leather

R5,495.00

wparry.maidstone@gmail.com maidstone.co.za **(D)** 082 800 0674

**STANDARD** COLORS:

We have taken these practical items and made them into stylish pieces with plenty of storage. With a wide color palette to choose from, these pieces will blend in perfectly with your decor and create a styling space to retire to at the end of the day.