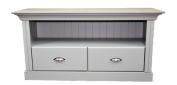

R22,995.00

Chesterfield Arm Chair Tan Leather

R15,995.00

Chesterfield Ottoman Tan Leather

R5,495.00

wparry.maidstone@gmail.com maidstone.co.za **(D)** 082 800 0674

**STANDARD** COLORS:

We have taken these practical items and made them into stylish pieces with plenty of storage. With a wide color palette to choose from, these pieces will blend in perfectly with your decor and create a styling space to retire to at the end of the day.

R3,495.00

**Single Plasma Stand** 565H x 1140W x 530D

Half - Double Plasma Stand 565H × 1660W × 530D R4,895.00

 Full - Double Plasma Stand

 870H x 1660W x 530D

Solid Top Bar Counter Made to order

Server with three Drawers Made to order R4,395.00