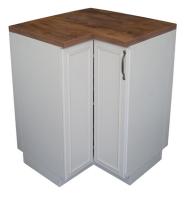

# -1 0 ( 1

**STANDARD** COLORS:

Add-ong RANGE

Our corner cabinet, though part of our standard range, is a fantastic storage option for those difficult corners. We also offer additional decorative pieces to give your kitchen design some pizzazz. While not part of our standard range, plate and spice racks are another fantastic option.

Corner Carousel Cabinet 912H x 870W x 870D R5,795.00 Top Cabinet option @ R3,995.00

Base Cabinet Single Wine Rack 912H x 120W x 600D R1,495.00

R1,495.00

Top Cabinet Single Wine Rack 500H x 120W x 600D

R795.00