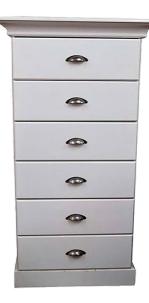

Chest of Four Drawers 1190H x 740W x 490D

R3,495.00 with feet @ R3,695.00

 Chest of Six Drawers

 1350H x 740W x 490D

R4,195.00 with feet @ R4,495.00

Side-By-Side Chest of Drawers

940H x 1340W x 490D

R4,795.00 R5,295.00