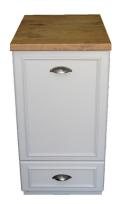

Milities

Our Utilities range provides ample and stylish storage for the mundane but necessary parts of everyday life. Our broom cupboard and sink cabinet provides storage for all those items needed to keep your home gleaming. Our Multipurpose Cupboard can be used for just about anything; linen, groceries or toys; it also makes for a very nice free standing wardrobe.

Broom Cupboard 2080H x 800W x 600D

Double Sink Unit 912H x 1320W x 600D

R6,295.00

R7,295.00 Single Sink Unit @ R6,295.00

Multipurpose Cupboard 1900H x 1100W x 654D

R6,895.00

maidstone.co.za

Maidstone