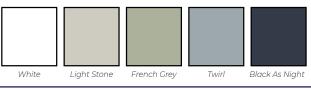

# -1 0 ( 1

**STANDARD** COLORS:

Add-ong RANGE

Our corner cabinet, though part of our standard range, is a fantastic storage option for those difficult corners. We also offer additional decorative pieces to give your kitchen design some pizzazz. While not part of our standard range, plate and spice racks are another fantastic option.