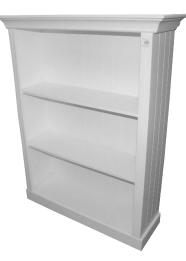

Small Bookcase 1110H x 740W x 370D

R1,595.00

Paned Glass Display Bookcase 1400H x 1140W x 370D

R3,995.00 Clear Glass @ R3,795.00

Medium Bookcase 1390H x 740W x 370D

R1,995.00

Display Cabinet 1900H x 560W x 560D (Top 700W x 700D) R6,895.00

maidstone.co.za

Large Bookcase 1400H x 1140W x 370D

R3,25.00

Display Cabinet with feet 2100H x 560W x 560D (Top 700W x 700D) R7,395.00