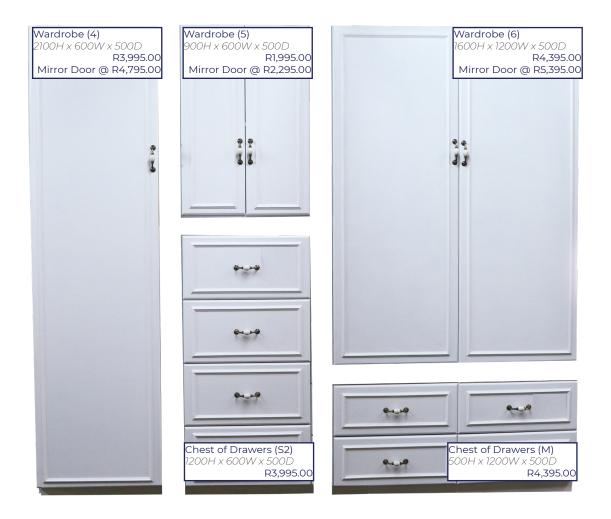

maidstone.co.za

Wardrobe RANGE

Our Multipurpose Cupboard mentioned under the Utilities range is a fantastic free standing Wardrobe, the inside of which can be configured to meet your requirements. Solid doors, mirrored or blackboard are all options available. We also offer a wide range of built-in wardrobes to choose from. Configure them to your needs or inquire about our custom options!

maidstone.co.za

Wardrobe RANGE

Our built-in wardrobes are a sophisticated approached to adding storage into your home. Our Jewelry unit and Mirror insert is the perfect accompaniment to your storage solution.