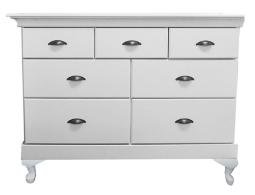

Chest of Four Drawers 1190H x 740W x 490D

R3,495.00 with feet @ R3,695.00

 Chest of Six Drawers

 1350H x 740W x 490D

R4,195.00 with feet @ R4,495.00

Side-By-Side Chest of Drawers

940H x 1340W x 490D

R4,795.00 R5,295.00