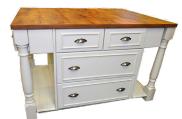

These units are sleek and perfect if space is an issue. We have four standard options, but customization options are available. Our four drawer provides ample storage space for cutlery, spices, linen and cutting boards. Our basket drawer is great for keeping your veggies fresh. Our Bin Unit allows easy access to throwing your garbage away or our Chopping Bin to making meal prep just that much easier!

 Four Drawer

 912H x 450W x 600D

R3,795.00

**Bin** 912H x 450W x 600D

Basket 912H x 450W x 600D

R3,795.00

**Chopping Bin** 912H x 450W x 600D

R4,895.00