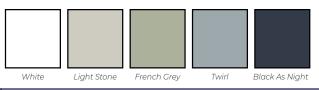

# -1 0 ( 1

**STANDARD** COLORS:

Add-ong RANGE

Our corner cabinet, though part of our standard range, is a fantastic storage option for those difficult corners. We also offer additional decorative pieces to give your kitchen design some pizzazz. While not part of our standard range, plate and spice racks are another fantastic option.