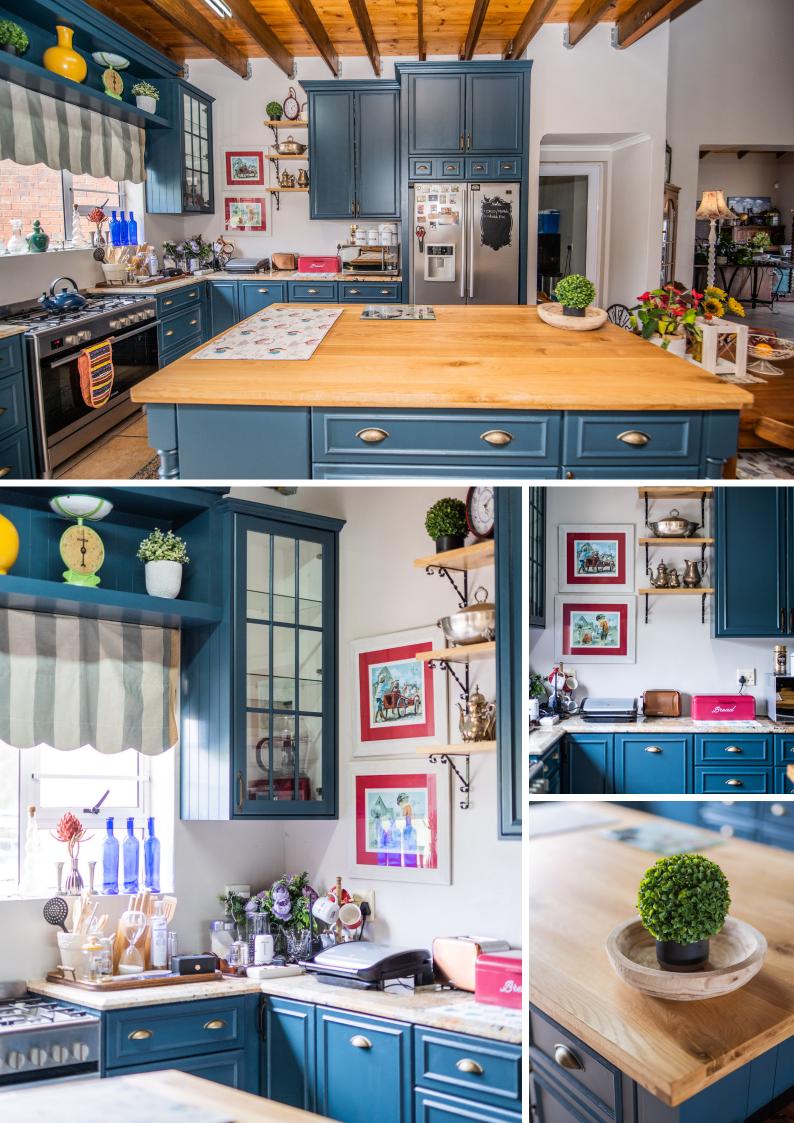

<sup>-</sup> Wayne & Ross Parry -

What we do

We specialize in quality hand made furniture and cabinetry. All our cabinetry and furniture is manufactured in our factory situated in the beautiful countryside neighbourhood of Theescombe, Gqeberha. We use a combination of high quality and durable MDF/Superwood, Melamine Board and Solid Pine. Incorporating solid woods, natural and engineered stone into our kitchens is also an option.

Our modular kitchen cabinet range can be bought off-shelf and self-installed. As we have grown, we realized that there was a need for something a bit extra and so we now offer a design and installation option or what we like to call The Maidstone Experience.