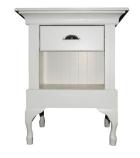

rd Single Framed Headboard 1355H x 1100W x 140D

DD **R1,495.00** 

Queen Tongue & Groove Headboard 1520H x 1520W x 140D R2,895.00

Queen Framed Headboard 1520H × 1520W × 140D R2,895.00

Standard Bedside Cabinet 730H x 640W x 490D

Standard Bedside Cabinet /w feet 730H x 640W x 490D R2,495.00

Standard Bedside Cabinet /w door 730H x 640W x 490D

R2,495.00

Narrow Bedside Cabinet 730H x 500W x 480D

> R1,795.00 with feet @ R2,195.00 with door @ R2,195.00