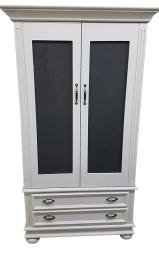

maidstone.co.za

Wardrobe RANGE

Our Multipurpose Cupboard mentioned under the Utilities range is a fantastic free standing Wardrobe, the inside of which can be configured to meet your requirements. Solid doors, mirrored or blackboard are all options available. We also offer a wide range of built-in wardrobes to choose from. Configure them to your needs or inquire about our custom options!

maidstone.co.za

Wardrobe RANGE

Our built-in wardrobes are a sophisticated approached to adding storage into your home. Our Jewelry unit and Mirror insert is the perfect accompaniment to your storage solution.