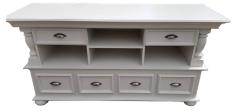

R22,995.00

Chesterfield Arm Chair Tan Leather

R15,995.00

Chesterfield Ottoman Tan Leather

R5,495.00

wparry.maidstone@gmail.com maidstone.co.za **(D)** 082 800 0674

**STANDARD** COLORS:

We have taken these practical items and made them into stylish pieces with plenty of storage. With a wide color palette to choose from, these pieces will blend in perfectly with your decor and create a styling space to retire to at the end of the day.

R3,495.00

**Single Plasma Stand** 565H x 1140W x 530D

Half - Double Plasma Stand 565H × 1660W × 530D R4,895.00

 Full - Double Plasma Stand

 870H x 1660W x 530D

Solid Top Bar Counter Made to order

Server with three Drawers Made to order R4,395.00