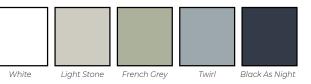

# -1 0 ( 1

**STANDARD** COLORS:

Add-ong RANGE

Our corner cabinet, though part of our standard range, is a fantastic storage option for those difficult corners. We also offer additional decorative pieces to give your kitchen design some pizzazz. While not part of our standard range, plate and spice racks are another fantastic option.