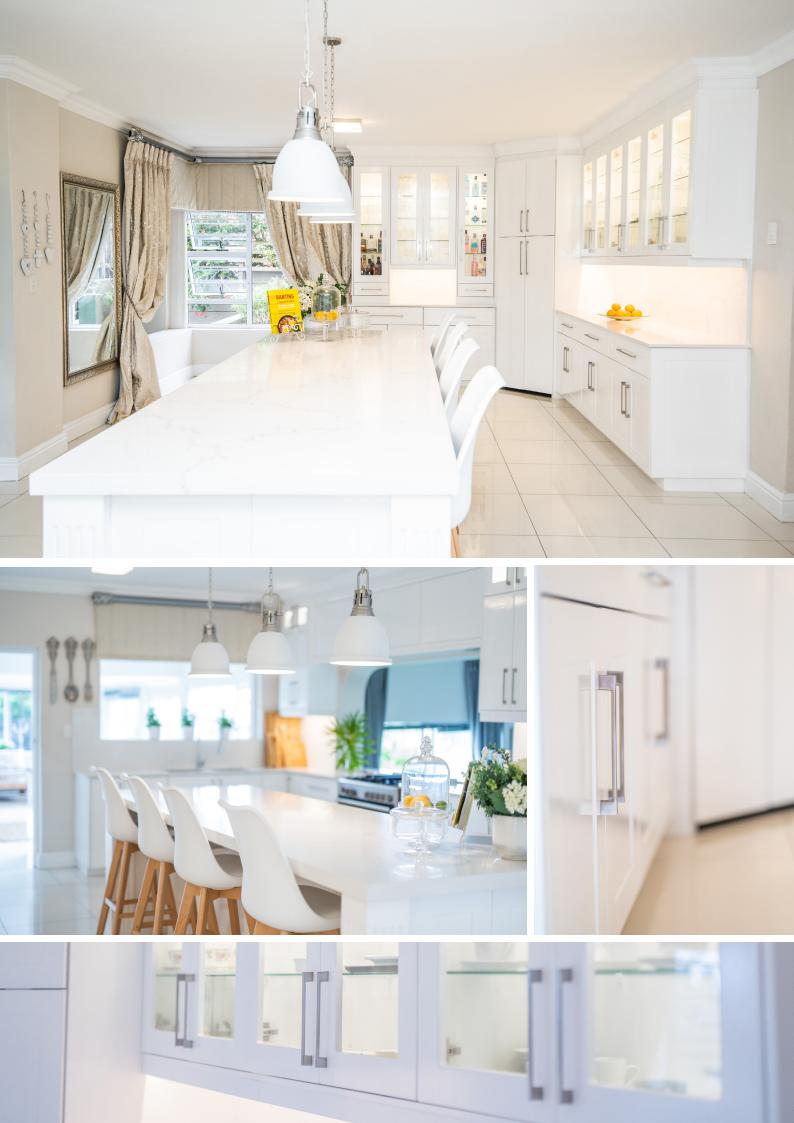

<sup>-</sup> Wayne & Ross Parry -

What we do

We specialize in quality hand made furniture and cabinetry. All our cabinetry and furniture is manufactured in our factory situated in the beautiful countryside neighbourhood of Theescombe, Gqeberha. We use a combination of high quality and durable MDF/Superwood, Melamine Board and Solid Pine. Incorporating solid woods, natural and engineered stone into our kitchens is also an option.

Each piece is hand crafted thus ensuring the uppermost quality. Because our furniture is hand painted or sprayed our pieces are easy to maintain and a color change is possible should your palette change over time. Some of our furniture has been designed to be multi-functional and with a little adjustment can be used in different rooms to serve different functions.