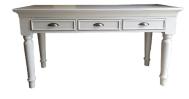

R3,495.00

**Single Plasma Stand** 565H x 1140W x 530D

Half - Double Plasma Stand 565H × 1660W × 530D R4,895.00

 Full - Double Plasma Stand

 870H x 1660W x 530D

Solid Top Bar Counter Made to order

Server with three Drawers Made to order R4,395.00

Coffee Table with Drawers 565H x 1315W x 720D

#### R5,995.00

© 082 800 0674 ∞ wparry.maidstone@gmail.com

n maidstone.co.za

Display

All those items you treasure so dearly, why not put them out for the world to see? Our display range affords you that opportunity whilst still keeping a homely look.