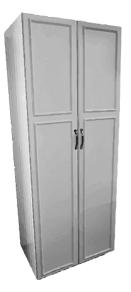

Milities

Our Utilities range provides ample and stylish storage for the mundane but necessary parts of everyday life. Our broom cupboard and sink cabinet provides storage for all those items needed to keep your home gleaming. Our Multipurpose Cupboard can be used for just about anything; linen, groceries or toys; it also makes for a very nice free standing wardrobe.

Broom Cupboard 2080H x 800W x 600D

Double Sink Unit 912H x 1320W x 600D

R6,295.00

R7,295.00 Single Sink Unit @ R6,295.00

Multipurpose Cupboard 1900H x 1100W x 654D

R6,895.00

maidstone.co.za

Maidstone