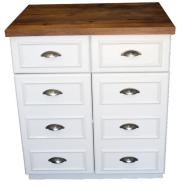

Chest of Four Drawers 1190H x 740W x 490D

R3,495.00 with feet @ R3,695.00

 Chest of Six Drawers

 1350H x 740W x 490D

R4,195.00 with feet @ R4,495.00

Side-By-Side Chest of Drawers

940H x 1340W x 490D

R4,795.00 R5,295.00