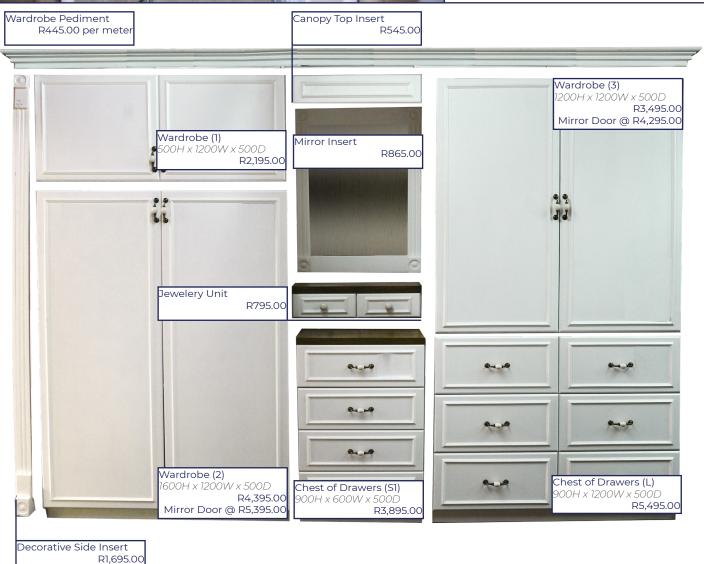

maidstone.co.za

Wardrobe RANGE

Our Multipurpose Cupboard mentioned under the Utilities range is a fantastic free standing Wardrobe, the inside of which can be configured to meet your requirements. Solid doors, mirrored or blackboard are all options available. We also offer a wide range of built-in wardrobes to choose from. Configure them to your needs or inquire about our custom options!

maidstone.co.za

Wardrobe RANGE

Our built-in wardrobes are a sophisticated approached to adding storage into your home. Our Jewelry unit and Mirror insert is the perfect accompaniment to your storage solution.