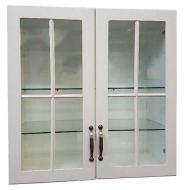

**Two Door Two Drawer** 912H x 800W x 600D

R3,995.00

maidstone.co.za

Maidstone KITCHENS

Our Top Cabinets provide over head storage for your glasses, plates and anything you'd like to be at an arm's reach.

Large Top Glass Cabinet 800H x 800W x 350D R3,195.00

Cottage Pane @ R3,495.00

Large Top Solid Cabinet 800H × 800W × 350D

R2,695.00

Medium Top Solid Cabinet 500H x 800W x 350D R1,995.00

**Medium Top Glass Cabinet** 500H x 800W x 350D

R2,995.00

maidstone.co.za

Maidstone KITCHENS