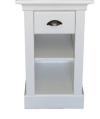

rd Single Framed Headboard 1355H x 1100W x 140D

DD **R1,495.00** 

Queen Tongue & Groove Headboard 1520H x 1520W x 140D R2,895.00

Queen Framed Headboard 1520H × 1520W × 140D R2,895.00

Standard Bedside Cabinet 730H x 640W x 490D

Standard Bedside Cabinet /w feet 730H x 640W x 490D R2,495.00

Standard Bedside Cabinet /w door 730H x 640W x 490D

R2,495.00

Narrow Bedside Cabinet 730H x 500W x 480D

> R1,795.00 with feet @ R2,195.00 with door @ R2,195.00