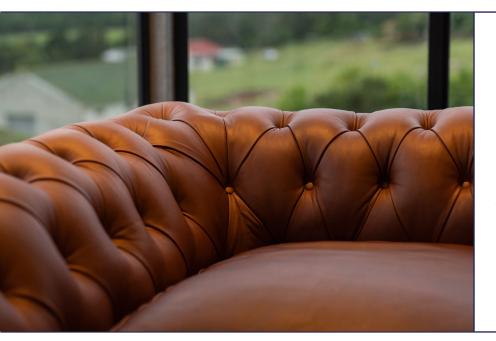

Chesterfield

Bringing a timeless and elegant feel to your home or office, our Genuine Leather Chesterfield is made using high quality leather.

Chesterfield Three Seater Couch Tan Leather

R27,995.00

Chesterfield Two Seater Couch Tan Leather

R22,995.00

Chesterfield Arm Chair Tan Leather

R15,995.00

Chesterfield Ottoman Tan Leather

R5,495.00

wparry.maidstone@gmail.com maidstone.co.za **(D)** 082 800 0674

**STANDARD** COLORS:

We have taken these practical items and made them into stylish pieces with plenty of storage. With a wide color palette to choose from, these pieces will blend in perfectly with your decor and create a styling space to retire to at the end of the day.