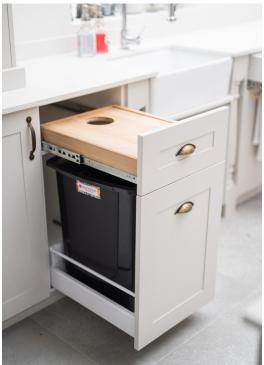

Milities

Our Utilities range provides ample and stylish storage for the mundane but necessary parts of everyday life. Our broom cupboard and sink cabinet provides storage for all those items needed to keep your home gleaming. Our Multipurpose Cupboard can be used for just about anything; linen, groceries or toys; it also makes for a very nice free standing wardrobe.

Broom Cupboard 2080H x 800W x 600D

Double Sink Unit 912H x 1320W x 600D

R6,295.00

R7,295.00 Single Sink Unit @ R6,295.00

Multipurpose Cupboard 1900H x 1100W x 654D

R6,895.00

maidstone.co.za

Maidstone