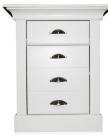

**9** 082 800 0674

∞ wparry.maidstone@gmail.com

maidstone.co.za

Chest of Dreams

The perfect storage companions for our slumber range. With ample options to choose from and a wide range of customization possibilities, our chest of drawers are the perfect storage for your bedroom or living room

Chest of Four Drawers 1190H x 740W x 490D

R3,495.00 with feet @ R3,695.00

 Chest of Six Drawers

 1350H x 740W x 490D

R4,195.00 with feet @ R4,495.00

Side-By-Side Chest of Drawers

940H x 1340W x 490D

R4,795.00 R5,295.00