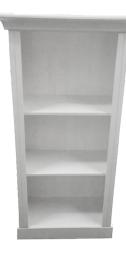

Small Bookcase 1110H x 740W x 370D

R1,595.00

Paned Glass Display Bookcase 1400H x 1140W x 370D

R3,995.00 Clear Glass @ R3,795.00

Medium Bookcase 1390H x 740W x 370D

R1,995.00

Display Cabinet 1900H x 560W x 560D (Top 700W x 700D) R6,895.00