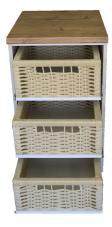

Center Piece RANGE

Although we have three standard pieces in this range, our Center Piece Range is created by using a combination of our standard kitchen units thus enabling you to create a center island or dresser that is perfect for you.

Welsh Dresser 2200H x 1000W x 600D

9 **R9,595.00** 

R16,995.00

Large Center Island 912H x 1460W x 1060D

Medium Center Island 912H × 1060W 855D

R10,995.00

maidstone.co.za

Maidstone