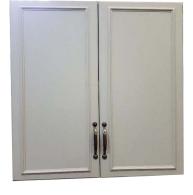

maidstone.co.za

Wardrobe RANGE

Our Multipurpose Cupboard mentioned under the Utilities range is a fantastic free standing Wardrobe, the inside of which can be configured to meet your requirements. Solid doors, mirrored or blackboard are all options available. We also offer a wide range of built-in wardrobes to choose from. Configure them to your needs or inquire about our custom options!

maidstone.co.za

Wardrobe RANGE

Our built-in wardrobes are a sophisticated approached to adding storage into your home. Our Jewelry unit and Mirror insert is the perfect accompaniment to your storage solution.