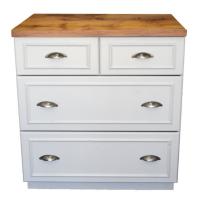

Chest of Four Drawers 1190H x 740W x 490D

R3,495.00 with feet @ R3,695.00

 Chest of Six Drawers

 1350H x 740W x 490D

R4,195.00 with feet @ R4,495.00

Side-By-Side Chest of Drawers

940H x 1340W x 490D

R4,795.00 R5,295.00