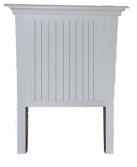

R2,995.00

© 082 800 0674 ⊠wparry.maidstone@gmail.com

maidstone.co.za

Our Slumber range, consisting of beside cabinets and headboards, will turn your sleeping abode into a sleeping paradise.

Single Tongue & Groove Headboard 1355H × 1100W × 140D R1.495.00

rd Single Framed Headboard 1355H x 1100W x 140D

DD **R1,495.00** 

Queen Tongue & Groove Headboard 1520H x 1520W x 140D R2,895.00

Queen Framed Headboard 1520H × 1520W × 140D R2,895.00

Standard Bedside Cabinet 730H x 640W x 490D