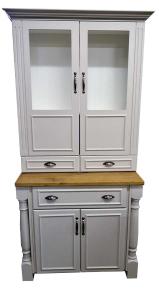

maidstone.co.za

Wardrobe RANGE

Our Multipurpose Cupboard mentioned under the Utilities range is a fantastic free standing Wardrobe, the inside of which can be configured to meet your requirements. Solid doors, mirrored or blackboard are all options available. We also offer a wide range of built-in wardrobes to choose from. Configure them to your needs or inquire about our custom options!

maidstone.co.za

Wardrobe RANGE

Our built-in wardrobes are a sophisticated approached to adding storage into your home. Our Jewelry unit and Mirror insert is the perfect accompaniment to your storage solution.