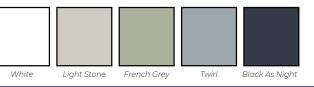

# -1 0 ( 1

**STANDARD** COLORS:

Add-ong RANGE

Our corner cabinet, though part of our standard range, is a fantastic storage option for those difficult corners. We also offer additional decorative pieces to give your kitchen design some pizzazz. While not part of our standard range, plate and spice racks are another fantastic option.