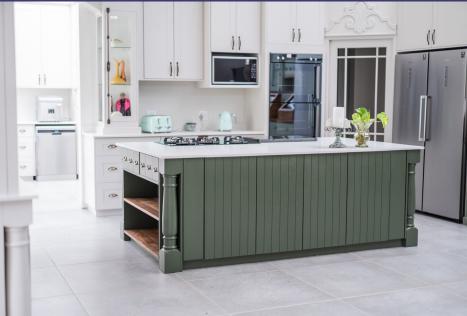

Center Piece RANGE

Although we have three standard pieces in this range, our Center Piece Range is created by using a combination of our standard kitchen units thus enabling you to create a center island or dresser that is perfect for you.

Welsh Dresser 2200H x 1000W x 600D

9 **R9,595.00** 

R16,995.00

Large Center Island 912H x 1460W x 1060D

Medium Center Island 912H × 1060W 855D

R10,995.00

maidstone.co.za

Maidstone