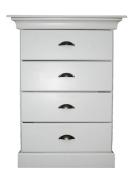

Chest of Four Drawers 1190H x 740W x 490D

R3,495.00 with feet @ R3,695.00

 Chest of Six Drawers

 1350H x 740W x 490D

R4,195.00 with feet @ R4,495.00

Side-By-Side Chest of Drawers

940H x 1340W x 490D

R4,795.00 R5,295.00