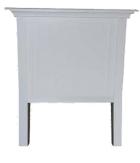

R2,995.00

© 082 800 0674 ⊠wparry.maidstone@gmail.com

maidstone.co.za

Our Slumber range, consisting of beside cabinets and headboards, will turn your sleeping abode into a sleeping paradise.

Single Tongue & Groove Headboard 1355H × 1100W × 140D R1.495.00

rd Single Framed Headboard 1355H x 1100W x 140D

DD **R1,495.00** 

Queen Tongue & Groove Headboard 1520H x 1520W x 140D R2,895.00

Queen Framed Headboard 1520H × 1520W × 140D R2,895.00

Standard Bedside Cabinet 730H x 640W x 490D